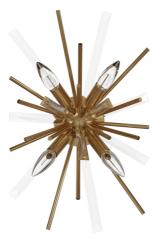

## Item#: HF8204-AB

| Finish<br>Length-Ext.<br>Width<br>Height<br>Weight<br>Voltage<br>Lumens<br>Listing<br>Light Source<br>Bulb Quantity<br>Bulb Wattage<br>Bulb Base Type<br>Bulb Included | WALL SCONCE<br>PALISADES AVE. COLLECTION<br>AGED BRASS WITH CHAMPAGNE GLASS<br>12 in.<br>12 in.<br>20 in.<br>6 lbs<br>120<br>N/A<br>ETL<br>BULB<br>4<br>60<br>E12<br>NO |
|------------------------------------------------------------------------------------------------------------------------------------------------------------------------|-------------------------------------------------------------------------------------------------------------------------------------------------------------------------|
|                                                                                                                                                                        |                                                                                                                                                                         |
| Dimmable                                                                                                                                                               | YES                                                                                                                                                                     |
| Sloped Install                                                                                                                                                         | YES                                                                                                                                                                     |
| Warranty                                                                                                                                                               | 1 YEAR LIMITED ELECTRICAL<br>WARRANTY                                                                                                                                   |