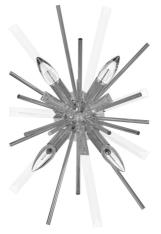

## Item#: HF8204-CH

| Product Type<br>Collection Name<br>Finish<br>Length-Ext.<br>Width<br>Height<br>Weight<br>Voltage<br>Lumens<br>Listing<br>Light Source<br>Bulb Quantity<br>Bulb Wattage<br>Bulb Base Type<br>Bulb Included<br>Dimmable | WALL SCONCE<br>PALISADES AVE. COLLECTION<br>CHROME WITH CLEAR GLASS<br>12 in.<br>12 in.<br>20 in.<br>6 lbs<br>120<br>N/A<br>ETL<br>BULB<br>4<br>60<br>E12<br>NO<br>YES |
|-----------------------------------------------------------------------------------------------------------------------------------------------------------------------------------------------------------------------|------------------------------------------------------------------------------------------------------------------------------------------------------------------------|
|                                                                                                                                                                                                                       |                                                                                                                                                                        |
|                                                                                                                                                                                                                       |                                                                                                                                                                        |
| Sloped Install                                                                                                                                                                                                        | YES                                                                                                                                                                    |
| Warranty                                                                                                                                                                                                              | 1 YEAR LIMITED ELECTRICAL<br>WARRANTY                                                                                                                                  |