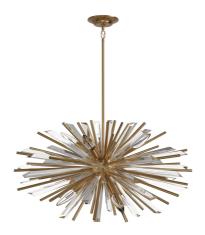

## Item#: HF8203-AB

| Product Type    | CHANDELIER                            |
|-----------------|---------------------------------------|
| Collection Name | PALISADES AVE. COLLECTION             |
| Finish          | AGED BRASS WITH CHAMPAGNE GLASS       |
| Length-Ext.     | 39 in.                                |
| Width           | 39 in.                                |
| Height          | 22 in.                                |
| Weight          | 30 lbs                                |
| Voltage         | 120                                   |
| Lumens          | N/A                                   |
| Listing         | ETL                                   |
| Light Source    | BULB                                  |
| Bulb Quantity   | 10                                    |
| Bulb Wattage    | 60                                    |
| Bulb Base Type  | E12                                   |
| Bulb Included   | NO                                    |
| Dimmable        | YES                                   |
| Sloped Install  | YES                                   |
| Warranty        | 1 YEAR LIMITED ELECTRICAL<br>WARRANTY |