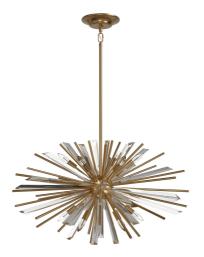

## Item#: HF8202-AB

| Product Type    | CHANDELIER                            |
|-----------------|---------------------------------------|
| Collection Name | PALISADES AVE. COLLECTION             |
| Finish          | AGED BRASS WITH CHAMPAGNE GLASS       |
| Length-Ext.     | 32 in.                                |
| Width           | 32 in.                                |
| Height          | 18 in.                                |
| Weight          | 24 lbs                                |
| Voltage         | 120                                   |
| Lumens          | N/A                                   |
| Listing         | ETL                                   |
| Light Source    | BULB                                  |
| Bulb Quantity   | 8                                     |
| Bulb Wattage    | 60                                    |
| Bulb Base Type  | E12                                   |
| Bulb Included   | NO                                    |
| Dimmable        | YES                                   |
| Sloped Install  | YES                                   |
| Warranty        | 1 YEAR LIMITED ELECTRICAL<br>WARRANTY |