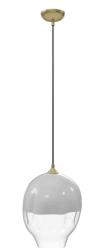

## Item#: HF8142-BB-WH

| Product Type    | PENDANT                               |
|-----------------|---------------------------------------|
| Collection Name | SONOMA AVE. COLLECTION                |
| Finish          | BRUSHED BRASS                         |
| Length-Ext.     | 12 in.                                |
| Width           | 12 in.                                |
| Height          | 173 in.                               |
| Weight          | 8 lbs                                 |
| Voltage         | 120                                   |
| Lumens          | N/A                                   |
| Listing         | UL                                    |
| Light Source    | BULB                                  |
| Bulb Quantity   | 1                                     |
| Bulb Wattage    | 60                                    |
| Bulb Base Type  | A19                                   |
| Bulb Included   | NO                                    |
| Dimmable        | YES                                   |
| Sloped Install  | YES                                   |
| Warranty        | 1 YEAR LIMITED ELECTRICAL<br>WARRANTY |