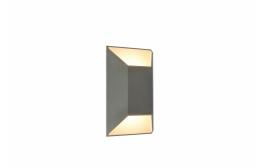

## Item#: AV9900-SLV

| Product Type    | OUTDOOR WALL MOUNT                    |
|-----------------|---------------------------------------|
| Collection Name | AVENUE OUTDOOR COLLECTION             |
| Finish          | SILVER                                |
| Length-Ext.     | 4 in.                                 |
| Width           | 7 in.                                 |
| Height          | 12 in.                                |
| Weight          | 4 lbs                                 |
| Voltage         | 120                                   |
| Lumens          | 450                                   |
| Listing         | UL                                    |
| Light Source    | BULB                                  |
| Bulb Quantity   | INTEGRATED AC LED                     |
| Bulb Wattage    | 60                                    |
| Bulb Base Type  | INTEGRATED AC LED                     |
| Bulb Included   | NO                                    |
| Dimmable        | YES                                   |
| Sloped Install  | YES                                   |
| Warranty        | 1 YEAR LIMITED ELECTRICAL<br>WARRANTY |