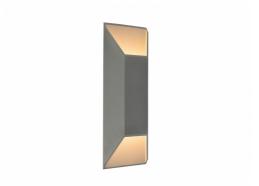

## Item#: AV9898-SLV

| Product Type    | OUTDOOR WALL MOUNT                    |
|-----------------|---------------------------------------|
| Collection Name | AVENUE OUTDOOR COLLECTION             |
| Finish          | SILVER                                |
| Length-Ext.     | 4 in.                                 |
| Width           | 7 in.                                 |
| Height          | 20 in.                                |
| Weight          | 6 lbs                                 |
| Voltage         | 120                                   |
| Lumens          | 350                                   |
| Listing         | UL                                    |
| Light Source    | BULB                                  |
| Bulb Quantity   | INTEGRATED AC LED                     |
| Bulb Wattage    | 6                                     |
| Bulb Base Type  | INTEGRATED AC LED                     |
| Bulb Included   | NO                                    |
| Dimmable        | YES                                   |
| Sloped Install  | YES                                   |
| Warranty        | 1 YEAR LIMITED ELECTRICAL<br>WARRANTY |