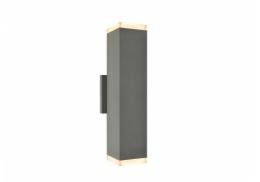

## Item#: AV9893-SLV

| Product Type    | OUTDOOR WALL MOUNT                    |
|-----------------|---------------------------------------|
| Collection Name | AVENUE OUTDOOR COLLECTION             |
| Finish          | SILVER                                |
| Length-Ext.     | 4 in.                                 |
| Width           | 4 in.                                 |
| Height          | 12 in.                                |
| Weight          | 4 lbs                                 |
| Voltage         | 120                                   |
| Lumens          | 1230                                  |
| Listing         | UL                                    |
| Light Source    | BULB                                  |
| Bulb Quantity   | INTEGRATED AC LED                     |
| Bulb Wattage    | 11                                    |
| Bulb Base Type  | INTEGRATED AC LED                     |
| Bulb Included   | NO                                    |
| Dimmable        | YES                                   |
| Sloped Install  | YES                                   |
| Warranty        | 1 YEAR LIMITED ELECTRICAL<br>WARRANTY |