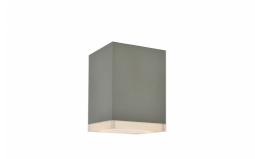

## Item#: AV9889-SLV

| Product Type<br>Collection Name<br>Finish | OURTDOOR CEILING FLUSH MOUNT<br>AVENUE OUTDOOR COLLECTION<br>SILVER |
|-------------------------------------------|---------------------------------------------------------------------|
| Length-Ext.                               | 5 in.                                                               |
| Width                                     | 5 in.                                                               |
| Height                                    | 7 in.                                                               |
| Weight                                    | 2 lbs                                                               |
| Voltage                                   | 120                                                                 |
| Lumens                                    | 796                                                                 |
| Listing                                   | UL                                                                  |
| Light Source                              | BULB                                                                |
| Bulb Quantity                             | INTEGRATED AC LED                                                   |
| Bulb Wattage                              | 14                                                                  |
| Bulb Base Type                            | INTEGRATED AC LED                                                   |
| Bulb Included                             | NO                                                                  |
| Dimmable                                  | YES                                                                 |
| Sloped Install                            | YES                                                                 |
| Warranty                                  | 1 YEAR LIMITED ELECTRICAL<br>WARRANTY                               |