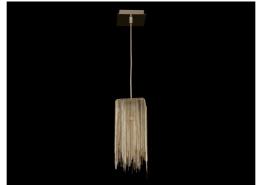

## Item#: HF1204-G

| Product Type<br>Collection Name<br>Finish | PENDANT<br>FOUNTAIN AVE. COLLECTION<br>GOLD |
|-------------------------------------------|---------------------------------------------|
| Length-Ext.                               | 6 in.                                       |
| Width                                     | 6 in.                                       |
| Height                                    | 13 in.                                      |
| Weight                                    | 3 lbs                                       |
| Voltage                                   | 120                                         |
| Lumens                                    | N/A                                         |
| Listing                                   | UL                                          |
| Light Source                              | BULB                                        |
| Bulb Quantity                             | 1                                           |
| Bulb Wattage                              | 6.5                                         |
| Bulb Base Type                            | GU10 LED                                    |
| Bulb Included                             | NO                                          |
| Dimmable                                  | YES                                         |
| Sloped Install                            | YES                                         |
| Warranty                                  | 1 YEAR LIMITED ELECTRICAL<br>WARRANTY       |