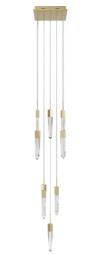

## Item#: HF1905-13-AP-BB

| Product Type                     | MULTI PORT PENDANT                 |
|----------------------------------|------------------------------------|
| Collection Name ASPEN COLLECTION |                                    |
| Finish                           | BRUSHED BRASS                      |
| Length-Ext.                      | 20 in.                             |
| Width                            | 20 in.                             |
| Height                           | 146 in.                            |
| Weight                           | 89 lbs                             |
| Voltage                          | 120                                |
| Lumens                           | 3640                               |
| Listing                          | UL                                 |
| Light Source                     | BULB                               |
| Bulb Quantity                    | 13                                 |
| Bulb Wattage                     | 6.5                                |
| Bulb Base Type                   | GU10 LED                           |
| Bulb Included                    | YES                                |
| Dimmable                         | YES                                |
| Sloped Install                   | YES                                |
| Warranty                         | 1 YEAR LIMITED ELECTRICAL WARRANTY |