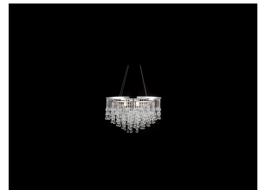

## Item#: HF1808-PN

| Product Type<br>Collection Name | CHANDELIER<br>HOLLYWOOD BLVD. COLLECTION  |
|---------------------------------|-------------------------------------------|
| Finish                          | POLISH NICKEL / CLEAR GLASS TEAR<br>DROPS |
| Length-Ext.                     | 18 in.                                    |
| Width                           | 18 in.                                    |
| Height                          | 24 in.                                    |
| Weight                          | 28 lbs                                    |
| Voltage                         | 120                                       |
| Lumens                          | N/A                                       |
| Listing                         | UL                                        |
| Light Source                    | BULB                                      |
| Bulb Quantity                   | 6                                         |
| Bulb Wattage                    | 60                                        |
| Bulb Base Type                  | G9 LED                                    |
| Bulb Included                   | NO                                        |
| Dimmable                        | YES                                       |
| Sloped Install                  | YES                                       |
| Warranty                        | 1 YEAR LIMITED ELECTRICAL WARRANTY        |