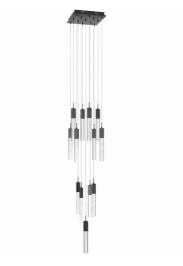

## Item#: HF1905-13-GL-DBZ

| Product Type    | MULTI PORT PENDANT                    |
|-----------------|---------------------------------------|
| Collection Name | THE ORIGINAL GLACIER COLLECTION       |
| Finish          | DARK BRONZE                           |
| Length-Ext.     | 20 in.                                |
| Width           | 20 in.                                |
| Height          | 148 in.                               |
| Weight          | 89 lbs                                |
| Voltage         | 120                                   |
| Lumens          | 3640                                  |
| Listing         | UL                                    |
| Light Source    | BULB                                  |
| Bulb Quantity   | 13                                    |
| Bulb Wattage    | 6.5                                   |
| Bulb Base Type  | GU10 LED                              |
| Bulb Included   | YES                                   |
| Dimmable        | YES                                   |
| Sloped Install  | YES                                   |
| Warranty        | 1 YEAR LIMITED ELECTRICAL<br>WARRANTY |