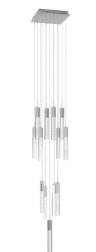

## Item#: HF1905-13-GL-CH

| Product Type    | MULTI PORT PENDANT                    |
|-----------------|---------------------------------------|
| Collection Name | THE ORIGINAL GLACIER COLLECTION       |
| Finish          | POLISHED CHROME                       |
| Length-Ext.     | 20 in.                                |
| Width           | 20 in.                                |
| Height          | 148 in.                               |
| Weight          | 89 lbs                                |
| Voltage         | 120                                   |
| Lumens          | 3640                                  |
| Listing         | UL                                    |
| Light Source    | BULB                                  |
| Bulb Quantity   | 13                                    |
| Bulb Wattage    | 6.5                                   |
| Bulb Base Type  | GU10 LED                              |
| Bulb Included   | YES                                   |
| Dimmable        | YES                                   |
| Sloped Install  | YES                                   |
| Warranty        | 1 YEAR LIMITED ELECTRICAL<br>WARRANTY |