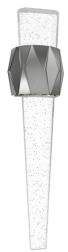

## Item#: HF3009-PN

| Product Type    | WALL SCONCE                           |
|-----------------|---------------------------------------|
| Collection Name | THE ORIGINAL GLACIER COLLECTION       |
| Finish          | POLISHED NICKEL                       |
| Length-Ext.     | 3 in.                                 |
| Width           | 6 in.                                 |
| Height          | 24 in.                                |
| Weight          | 6 lbs                                 |
| Voltage         | 120                                   |
| Lumens          | 850                                   |
| Listing         | UL                                    |
| Light Source    | BULB                                  |
| Bulb Quantity   | INTEGRATED AC LED                     |
| Bulb Wattage    | 10                                    |
| Bulb Base Type  | INTEGRATED AC LED                     |
| Bulb Included   | NO                                    |
| Dimmable        | YES                                   |
| Sloped Install  | YES                                   |
| Warranty        | 1 YEAR LIMITED ELECTRICAL<br>WARRANTY |