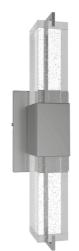

## Item#: HF3012-PN

| Product Type    | WALL SCONCE                           |
|-----------------|---------------------------------------|
| Collection Name | THE ORIGINAL GLACIER COLLECTION       |
| Finish          | POLISHED NICKEL                       |
| Length-Ext.     | 4 in.                                 |
| Width           | 5 in.                                 |
| Height          | 17 in.                                |
| Weight          | 5 lbs                                 |
| Voltage         | 120                                   |
| Lumens          | 540                                   |
| Listing         | UL                                    |
| Light Source    | BULB                                  |
| Bulb Quantity   | INTEGRATED AC LED                     |
| Bulb Wattage    | 6                                     |
| Bulb Base Type  | INTEGRATED AC LED                     |
| Bulb Included   | NO                                    |
| Dimmable        | YES                                   |
| Sloped Install  | YES                                   |
| Warranty        | 1 YEAR LIMITED ELECTRICAL<br>WARRANTY |