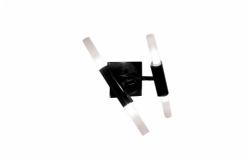

## Item#: HF8052-DBZ

| Product Type    | WALL SCONCE                           |
|-----------------|---------------------------------------|
| Collection Name | SAN VICENTE BLVD. COLLECTION          |
| Finish          | DARK BRONZE                           |
| Length-Ext.     | 14 in.                                |
| Width           | 9 in.                                 |
| Height          | 10 in.                                |
| Weight          | 2 lbs                                 |
| Voltage         | 120                                   |
| Lumens          | 1120                                  |
| Listing         | UL                                    |
| Light Source    | BULB                                  |
| Bulb Quantity   | 4                                     |
| Bulb Wattage    | 3                                     |
| Bulb Base Type  | G9 LED                                |
| Bulb Included   | YES                                   |
| Dimmable        | YES                                   |
| Sloped Install  | YES                                   |
| Warranty        | 1 YEAR LIMITED ELECTRICAL<br>WARRANTY |