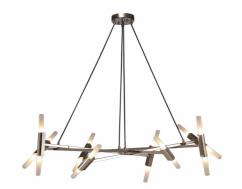

## Item#: HF6016-PN

| Product Type    | CHANDELIER                            |
|-----------------|---------------------------------------|
| Collection Name | MANHATTAN AVE. COLLECTION             |
| Finish          | POLISHED NICKEL                       |
| Length-Ext.     | 54 in.                                |
| Width           | 25 in.                                |
| Height          | 11 in.                                |
| Weight          | 12 lbs                                |
| Voltage         | 120                                   |
| Lumens          | 4480                                  |
| Listing         | UL                                    |
| Light Source    | BULB                                  |
| Bulb Quantity   | 16                                    |
| Bulb Wattage    | 3                                     |
| Bulb Base Type  | G9 LED                                |
| Bulb Included   | YES                                   |
| Dimmable        | YES                                   |
| Sloped Install  | YES                                   |
| Warranty        | 1 YEAR LIMITED ELECTRICAL<br>WARRANTY |