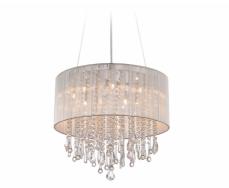

## Item#: HF1500-SLV

| Product Type    | DUAL MOUNT / FLUSH / HANGING          |
|-----------------|---------------------------------------|
| Collection Name | BEVERLY DR. COLLECTION                |
| Finish          | SILVER SILK STRING                    |
| Length-Ext.     | 32 in.                                |
| Width           | 32 in.                                |
| Height          | 20 in.                                |
| Weight          | 17 lbs                                |
| Voltage         | 120                                   |
| Lumens          | N/A                                   |
| Listing         | UL                                    |
| Light Source    | BULB                                  |
| Bulb Quantity   | 12                                    |
| Bulb Wattage    | 40                                    |
| Bulb Base Type  | G9 LED                                |
| Bulb Included   | NO                                    |
| Dimmable        | YES                                   |
| Sloped Install  | YES                                   |
| Warranty        | 1 YEAR LIMITED ELECTRICAL<br>WARRANTY |