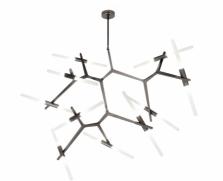

## Item#: HF8061-20-DBZ

| Product Type    | CHANDELIER                            |
|-----------------|---------------------------------------|
| Collection Name | SAN VICENTE BLVD. COLLECTION          |
| Finish          | DARK BRONZE                           |
| Length-Ext.     | 62 in.                                |
| Width           | 43 in.                                |
| Height          | 62 in.                                |
| Weight          | 62 lbs                                |
| Voltage         | 120                                   |
| Lumens          | 5600                                  |
| Listing         | UL                                    |
| Light Source    | BULB                                  |
| Bulb Quantity   | 20                                    |
| Bulb Wattage    | 3                                     |
| Bulb Base Type  | G9 LED                                |
| Bulb Included   | YES                                   |
| Dimmable        | YES                                   |
| Sloped Install  | YES                                   |
| Warranty        | 1 YEAR LIMITED ELECTRICAL<br>WARRANTY |