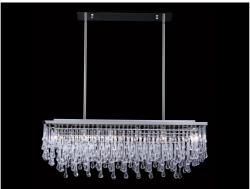

## Item#: HF1807-PN

| Product Type<br>Collection Name | CHANDELIER<br>HOLLYWOOD BLVD. COLLECTION  |
|---------------------------------|-------------------------------------------|
| Finish                          | POLISH NICKEL / CLEAR GLASS TEAR<br>DROPS |
| Length-Ext.                     | 38 in.                                    |
| Width                           | 12 in.                                    |
| Height                          | 39 in.                                    |
| Weight                          | 40 lbs                                    |
| Voltage                         | 120                                       |
| Lumens                          | N/A                                       |
| Listing                         | UL                                        |
| Light Source                    | BULB                                      |
| Bulb Quantity                   | 6                                         |
| Bulb Wattage                    | 60                                        |
| Bulb Base Type                  | G9 LED                                    |
| Bulb Included                   | NO                                        |
| Dimmable                        | YES                                       |
| Sloped Install                  | YES                                       |
| Warranty                        | 1 YEAR LIMITED ELECTRICAL WARRANTY        |