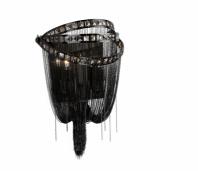

## Item#: HF1607-BLK

| Product Type<br>Collection Name<br>Finish | WALL SCONCE<br>WILSHIRE BLVD. COLLECTION<br>BLACK CHROME / SMOKE CRYSTAL |
|-------------------------------------------|--------------------------------------------------------------------------|
| Length-Ext.                               | 6 in.                                                                    |
| Width                                     | 10 in.                                                                   |
| Height                                    | 16 in.                                                                   |
| Weight                                    | 4 lbs                                                                    |
| Voltage                                   | 120                                                                      |
| Lumens                                    | N/A                                                                      |
| Listing                                   | UL                                                                       |
| Light Source                              | BULB                                                                     |
| Bulb Quantity                             | 2                                                                        |
| Bulb Wattage                              | 40                                                                       |
| Bulb Base Type                            | E12                                                                      |
| Bulb Included                             | NO                                                                       |
| Dimmable                                  | YES                                                                      |
| Sloped Install                            | YES                                                                      |
| Warranty                                  | 1 YEAR LIMITED ELECTRICAL<br>WARRANTY                                    |