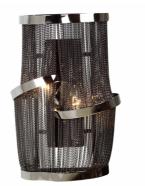

## Item#: HF1404-BLK

| Product Type<br>Collection Name<br>Finish | WALL SCONCE<br>MULLHOLAND DR. COLLECTION<br>BLACK CHROME JEWELRY CHAIN |
|-------------------------------------------|------------------------------------------------------------------------|
| Length-Ext.                               | 6 in.                                                                  |
| Width                                     | 10 in.                                                                 |
| Height                                    | 15 in.                                                                 |
| Weight                                    | 4 lbs                                                                  |
| Voltage                                   | 120                                                                    |
| Lumens                                    | N/A                                                                    |
| Listing                                   | UL                                                                     |
| Light Source                              | BULB                                                                   |
| Bulb Quantity                             | 2                                                                      |
| Bulb Wattage                              | 40                                                                     |
| Bulb Base Type                            | E12                                                                    |
| Bulb Included                             | NO                                                                     |
| Dimmable                                  | YES                                                                    |
| Sloped Install                            | YES                                                                    |
| Warranty                                  | 1 YEAR LIMITED ELECTRICAL<br>WARRANTY                                  |