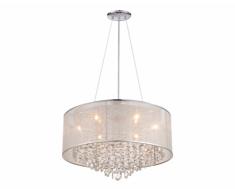

## Item#: HF1505-SLV

| Product Type<br>Collection Name<br>Finish | DUAL MOUNT / FLUSH / HANGING<br>RIVERSIDE DR. COLLECTION<br>SILVER ORGANZA SILK |
|-------------------------------------------|---------------------------------------------------------------------------------|
| Length-Ext.                               | 24 in.                                                                          |
| Width                                     | 24 in.                                                                          |
| Height                                    | 15 in.                                                                          |
| Weight                                    | 12 lbs                                                                          |
| Voltage                                   | 120                                                                             |
| Lumens                                    | N/A                                                                             |
| Listing                                   | UL                                                                              |
| Light Source                              | BULB                                                                            |
| Bulb Quantity                             | 6                                                                               |
| Bulb Wattage                              | 40                                                                              |
| Bulb Base Type                            | G9 LED                                                                          |
| Bulb Included                             | NO                                                                              |
| Dimmable                                  | YES                                                                             |
| Sloped Install                            | YES                                                                             |
| Warranty                                  | 1 YEAR LIMITED ELECTRICAL<br>WARRANTY                                           |