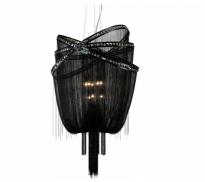

## Item#: HF1610-BLK

| Product Type<br>Collection Name<br>Finish | CHANDELIER<br>WILSHIRE BLVD. COLLECTION<br>BLACK CHROME / SMOKE CRYSTAL |
|-------------------------------------------|-------------------------------------------------------------------------|
| Length-Ext.                               | 36 in.                                                                  |
| Width                                     | 36 in.                                                                  |
| Height                                    | 60 in.                                                                  |
| Weight                                    | 74 lbs                                                                  |
| Voltage                                   | 120                                                                     |
| Lumens                                    | N/A                                                                     |
| Listing                                   | UL                                                                      |
| Light Source                              | BULB                                                                    |
| Bulb Quantity                             | 9                                                                       |
| Bulb Wattage                              | 60                                                                      |
| Bulb Base Type                            | E12                                                                     |
| Bulb Included                             | NO                                                                      |
| Dimmable                                  | YES                                                                     |
| Sloped Install                            | YES                                                                     |
| Warranty                                  | 1 YEAR LIMITED ELECTRICAL<br>WARRANTY                                   |