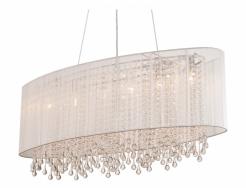

## Item#: HF1503-WHT

| Product Type<br>Collection Name<br>Finish | HANGING CHANDELIER<br>BEVERLY DR. COLLECTION<br>WHITE SILK STRING |
|-------------------------------------------|-------------------------------------------------------------------|
| Length-Ext.                               | 39 in.                                                            |
| Width                                     | 14 in.                                                            |
| Height                                    | 17 in.                                                            |
| Weight                                    | 12 lbs                                                            |
| Voltage                                   | 120                                                               |
| Lumens                                    |                                                                   |
| Listing                                   | UL                                                                |
| Light Source                              | BULB                                                              |
| Bulb Quantity                             | 6                                                                 |
| Bulb Wattage                              | 40                                                                |
| Bulb Base Type                            | E-12                                                              |
| Bulb Included                             | NO                                                                |
| Dimmable                                  | YES                                                               |
| Sloped Install                            | YES                                                               |
| Warranty                                  | 1 year limited electrical<br>warranty                             |