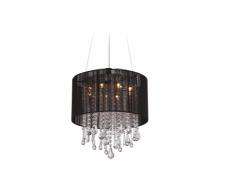

## Item#: HF1501-BLK

| Product Type    | DUAL MOUNT / FLUSH / HANGING          |
|-----------------|---------------------------------------|
| Collection Name | BEVERLY DR. COLLECTION                |
| Finish          | BLACK SILK STRING                     |
| Length-Ext.     | 16 in.                                |
| Width           | 16 in.                                |
| Height          | 18 in.                                |
| Weight          | 7 lbs                                 |
| Voltage         | 120                                   |
| Lumens          | N/A                                   |
| Listing         | UL                                    |
| Light Source    | BULB                                  |
| Bulb Quantity   | 8                                     |
| Bulb Wattage    | 40                                    |
| Bulb Base Type  | G9 LED                                |
| Bulb Included   | NO                                    |
| Dimmable        | YES                                   |
| Sloped Install  | YES                                   |
| Warranty        | 1 YEAR LIMITED ELECTRICAL<br>WARRANTY |