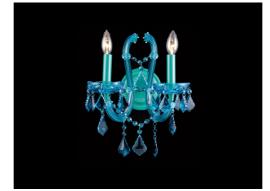

## Item#: HF1041-BLU

| Product Type<br>Collection Name |                                    |
|---------------------------------|------------------------------------|
| Finish                          | BLUE / AQUA BLUE CRSTAL            |
| Length-Ext.                     | 11' in.                            |
| Width                           | 12' in.                            |
| Height                          | 15' in.                            |
| Weight                          | 4 lbs                              |
| Voltage                         | 120 VOLT                           |
| Lumens                          |                                    |
| Listing                         | UL                                 |
| Light Source                    | BULB                               |
| Bulb Quantity                   | 2                                  |
| Bulb Wattage                    | 40                                 |
| Bulb Base Type                  | E12                                |
| Bulb Included                   | No                                 |
| Dimmable                        |                                    |
| Sloped Install                  |                                    |
| Warranty                        | 1 year limited electrical warranty |