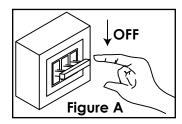

## **Assembly Instructions:**

- 1. Please turn off the power before installing the lamp [see figure A]
- 2. Remove the mounting bracket from the top box, then place the mounting bracket on the junction box. Next tighten with the junction box screw.
- 3. Connect the lamp power cord to the main power cord of the junction box. [white connect white, black connect black]
- 4. Wrap the naked copper in the junction box around the green screw. Lock the green screw in the tooth hole. Connect the naked copper of the lamp and the naked copper of the junction box with the terminal.
- 5. Secure the canopy to the mounting plate using the mounting screws.
- 6. Turn on the power [see figure B]