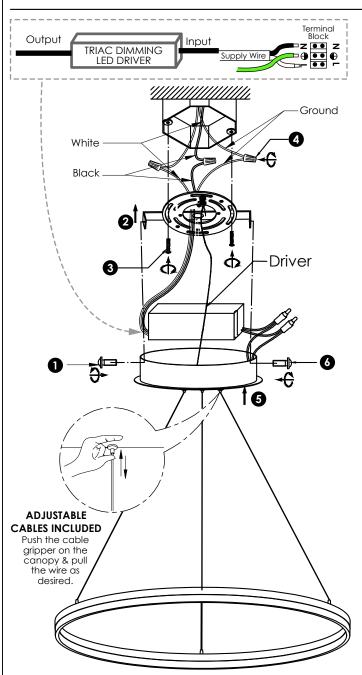

#### **Preparation:**

Carefully remove the fixture from the carton and check that all parts are included as shown in the illustration. If any parts are missing or damaged, DO NOT attempt to assemble the product.

## **Assembly Instructions:**

- 1. Please turn off the power before installing the lamp [see figure A]
- 2. Remove the mounting bracket from the top box, then place the mounting bracket on the junction box. Next tighten with the junction box screw.
- 3. Connect the lamp power cord to the main power cord of the junction box. [white connect white, black connect black]
- 4. Wrap the naked copper in the junction box around the green screw. Lock the green screw in the tooth hole. Connect the naked copper of the lamp and the naked copper of the junction box with the terminal.
- 5. Secure the canopy to the mounting plate using the mounting screws.
- 6. Turn on the power [see figure B]