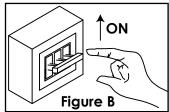

## **Assembly Instructions:**

- 1. Please turn off the power before installing the lamp [see figure A]
- 2. Remove the mounting bracket from the top box, then place the mounting bracket on the junction box. Next tighten with the junction box screw.
- 3. Connect the lamp power cord to the main power cord of the junction box. [white connect white, black connect black]
- 4. Wrap the naked copper in the junction box around the green screw. Lock the green screw in the tooth hole. Connect the naked copper of the lamp and the naked copper of the junction box with the terminal.
- 5. Secure the canopy to the mounting plate using the mounting screws.
- 6. Turn on the power [see figure B]