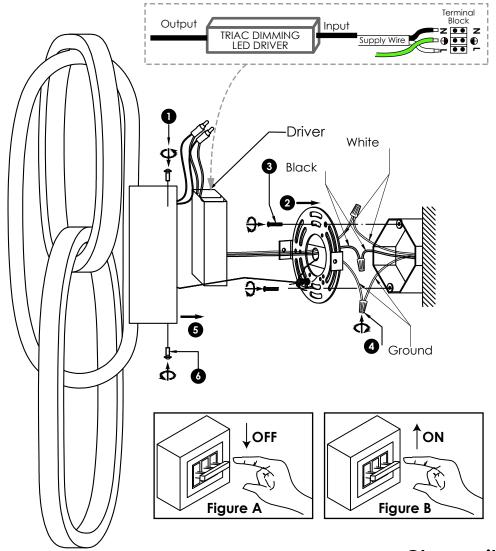

#### Assembly Instructions:

- 1. Please turn off the power before installing the lamp [see figure A]
- 2. Remove the mounting bracket from the top box, then place the mounting bracket on the junction box. Next tighten with the junction box screw.
- 3. Connect the lamp power cord to the main power cord of the junction box. [white connect white, black connect black]
- 4. Wrap the naked copper in the junction box around the green screw. Lock the green screw in the tooth hole. Connect the naked copper of the lamp and the naked copper of the junction box with the terminal.
- 5. Secure the canopy to the mounting plate using the mounting screws.
- 6. Turn on the power [see figure B]