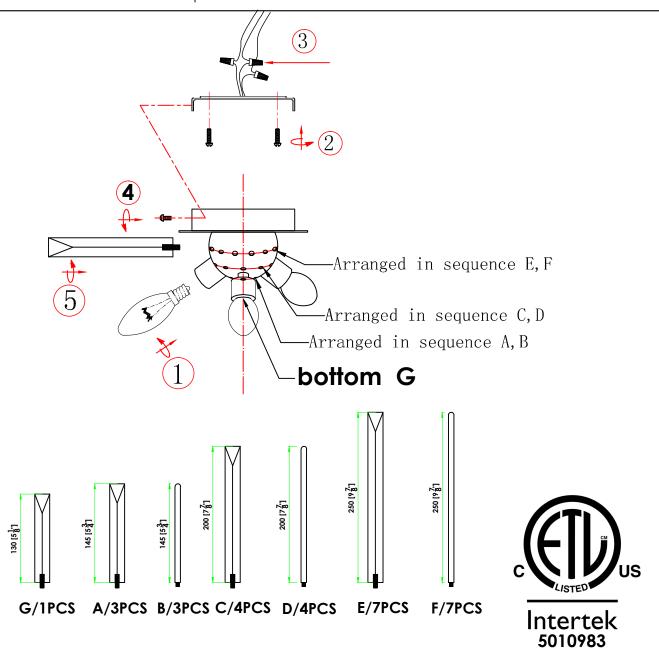

## Thank you for your purchase.

Welcome to the Avenue Lighting Family. Please follow these instructions carefully as they contain important information about the safety, use and disposal of this product. Read and understand all instructions before proceeding with assembly and installation of this fixture.

- -This fixture MUST be installed by a licensed electrician.
- -Read & understand the entire installation sheet.
- -DO NOT substitute any parts, leave parts out, or use parts that are worn out or broken.
- -Suitable for the use of 110-130V and 60Hz
- -Please wear gloves during installation to avoid damage to the plating.
- -Must be installed in a fixed location and be checked yearly.
- -Please turn off the light source with a soft cloth as cleaning with a detergent is prohibited.