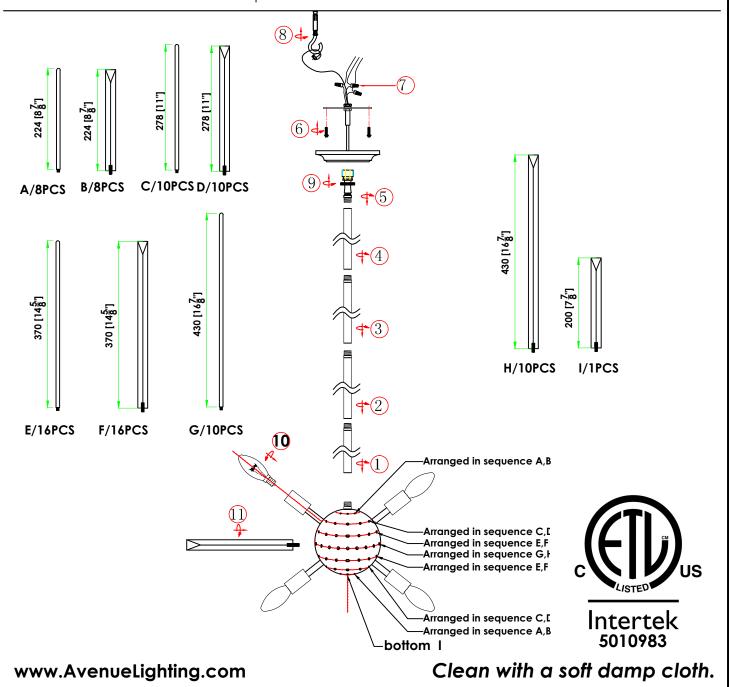

## **HF8203**

## **PALISADES**COLLECTION

## Thank you for your purchase.

Welcome to the Avenue Lighting Family. Please follow these instructions carefully as they contain important information about the safety, use and disposal of this product. Read and understand all instructions before proceeding with assembly and installation of this fixture.

- -This fixture MUST be installed by a licensed electrician.
- -Read & understand the entire installation sheet.
- -DO NOT substitute any parts, leave parts out, or use parts that are worn out or broken.
- -Suitable for the use of 110-130V and 60Hz
- -Please wear gloves during installation to avoid damage to the plating.
- -Must be installed in a fixed location and be checked yearly.
- -Please turn off the light source with a soft cloth as cleaning with a detergent is prohibited.