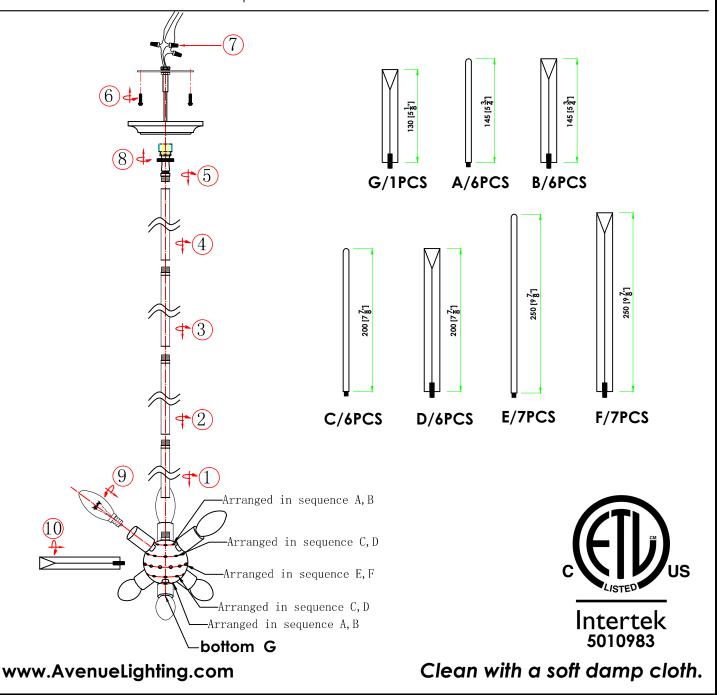

## Thank you for your purchase.

Welcome to the Avenue Lighting Family. Please follow these instructions carefully as they contain important information about the safety, use and disposal of this product. Read and understand all instructions before proceeding with assembly and installation of this fixture.

- -This fixture MUST be installed by a licensed electrician.
- -Read & understand the entire installation sheet.
- -DO NOT substitute any parts, leave parts out, or use parts that are worn out or broken.
- -Suitable for the use of 110-130V and 60Hz
- -Please wear gloves during installation to avoid damage to the plating.
- -Must be installed in a fixed location and be checked yearly.
- -Please turn off the light source with a soft cloth as cleaning with a detergent is prohibited.