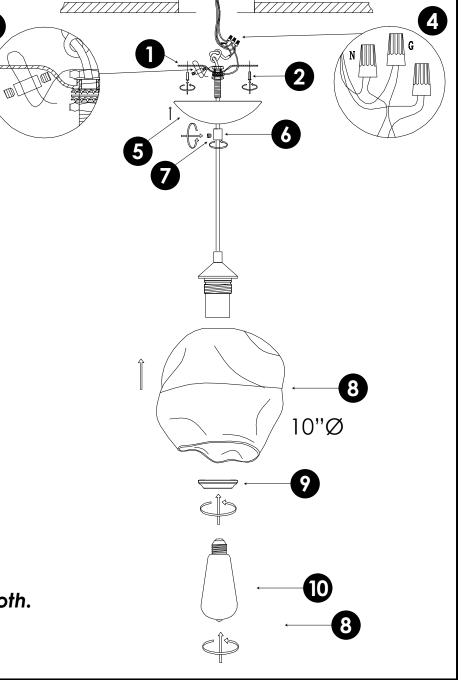

### Parts:

- 1. Mounting Bracket
- 2. Mounting Screw
- 3. Cable Lock
- 4. Wire Connection
- 5. Canopy
- 6. Mounting Nut
- 7. Screw
- 8. Decorative Glass
- 9. Washer Ring
- 10. E27 Bulb \*\*NOT INCLUDED\*\*